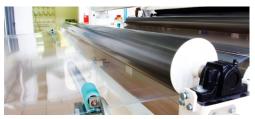

## PERFORATED PAPER AND ROLLS

At the SOMA factory the following goods are produced: fax paper rolls ProMega fax, all types of cash register rolls of thermal and offset paper, computer paper rolls with and without perforation, single layered teletype paper rolls, wide format paper for plotters, irregular rolls of any description to order.

## SELF-ADHESIVE LABELS

ProMega label product range is more than 200 SKUs. The factory produces packs of 100, 50, 25 sheets with labels. It is possible to fulfill custom orders. Now ProMega label is producing 3 out of 5 self-adhesive labels sheets made in Russia.