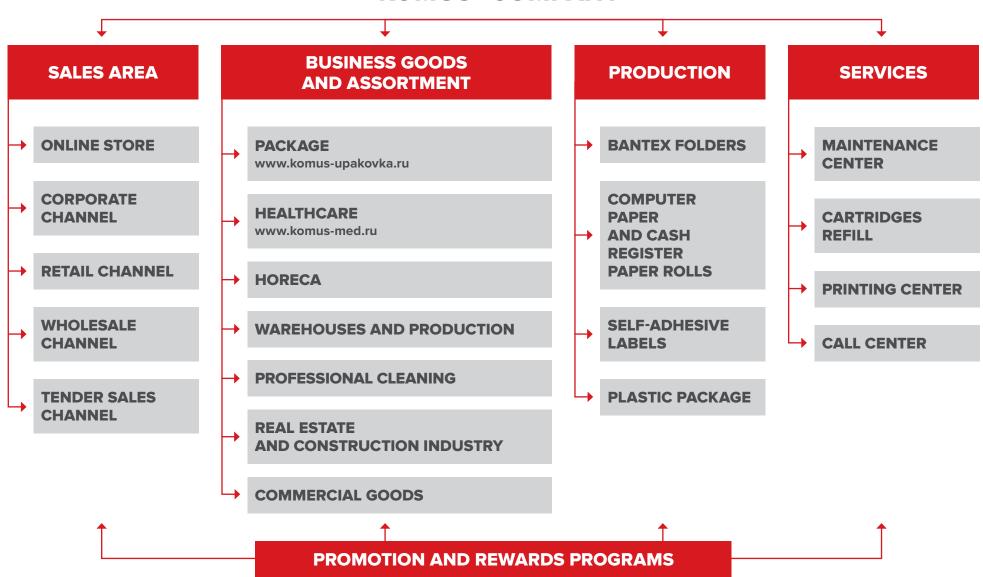

**WE HAVE A SOLUTION!** 

### **CORE BUSINESS AREAS**

### "KOMUS" COMPANY





### IT'S EASY TO PLACE AN ORDER AND GET THE RELATED SERVICES WITH US













Komus is a unique company in the Russian market of office and business supplies, which has been working and developing for more than 30 years.

- "Komus" company is among Forbes TOP 200 Russian largest non-public companies.
- ✓ Komus.com is among TOP 30 largest online stores of the Russian Internet. (according to Data Insight)
- Komus online store is one of the most dynamically developing sales channels.

#### **PER MONTH**

PAGE VIEWS
SITE USERS







### SALES CORPORATE CHANNEL









### **RETAIL CHANNEL**



106 retail stores all over Russia

### **ASSORTMENT:**

- ☑ School supplies
- ✓ Writing instruments
- ☑ Paper
- ☑ Paper business accessories
- ☑ Office supplies
- ☑ Folders, archive systems
- ☑