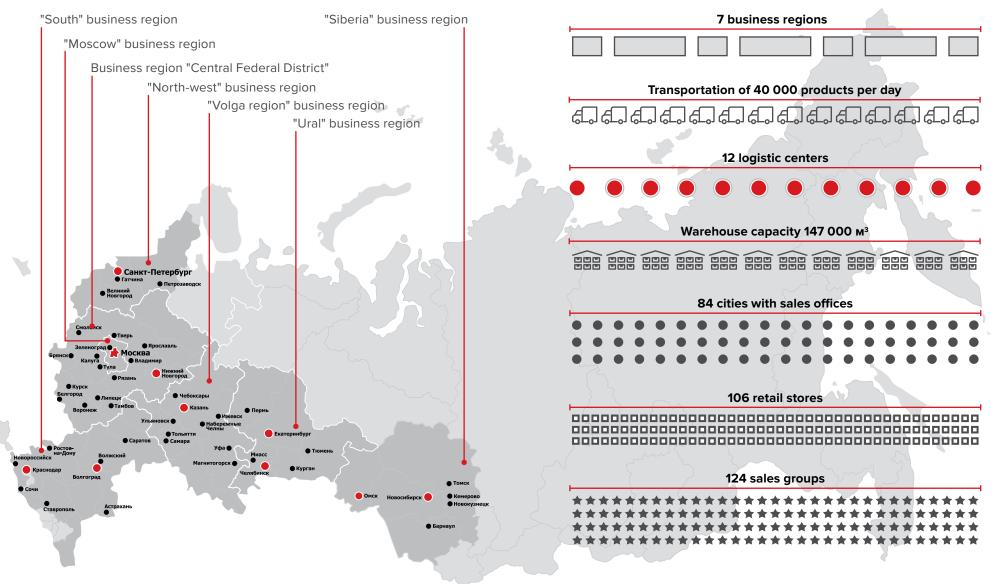

### **RETAIL CHANNEL**

106 retail stores all over Russia

### SALES WHOLESALE CHANNEL

за уп.

40 +

The products of more than 600 well-known brands of leading manufacturers are supplied directly

More than 51 000 articles in more than 250 product categories.

Own logistics base, the vast network of warehouse and transport logistics